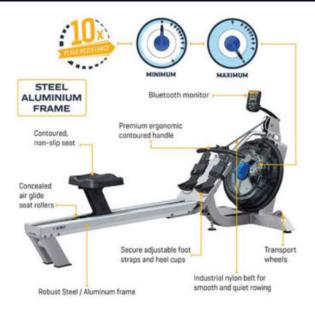

### **ADJUSTABLE RESISTANCE FLUIDROWERS**

# **EXPERIENCE THE SIGHT, SOUND & FEEL OF FLUIDROWING**

**EVOLUTION E350** 

### WHAT MAKES OUR ROWERS UNIQUE PATENTED ADJUSTABLE FLUID RESISTANCE TWIN TANK SYSTEMS

10 LEVEL HORIZIONTAL 10 LEVEL VERTICAL

Page 18 of 34