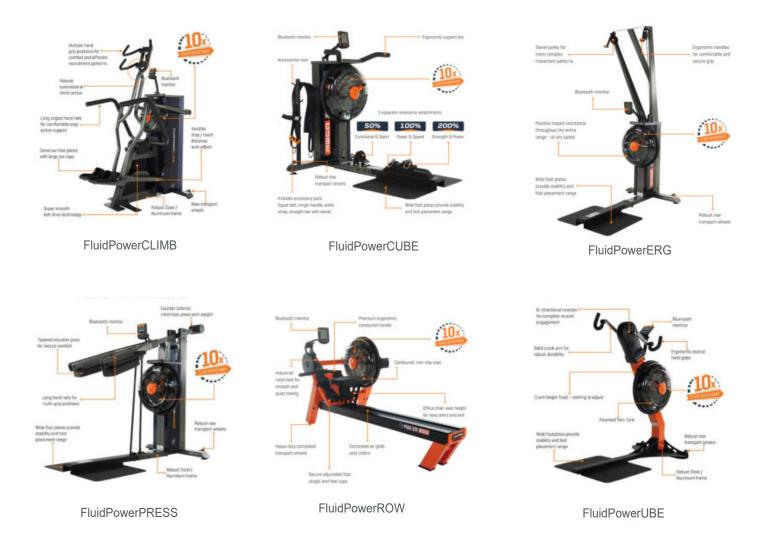

### **ADJUSTABLE RESISTANCE FLUIDROWERS**

# **EXPERIENCE THE SIGHT, SOUND & FEEL OF FLUIDROWING**

**EVOLUTION E350** 

### WHAT MAKES OUR ROWERS UNIQUE PATENTED ADJUSTABLE FLUID RESISTANCE TWIN TANK SYSTEMS

10 LEVEL HORIZIONTAL 10 LEVEL VERTICAL

Page 18 of 34