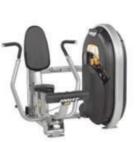

CL-3501 SHOULDER PRESS

CL-3301 CHEST PRESS

CL-3402 LEG CURL

CL-3401 LEG EXTENSION

CL-3103 TRICEPS PRESS

CL-3102 PREACHER CURL

WHAT'S UNIQUE ABOUT THE CLUB LINE?

- ▶ 16% smaller footprint
- Smooth feeling movements
- ► 19% lower profile

CL-3201 LAT PULLDOWN

- Sleek design
- Quiet operation
- ► More increments
- No loose pins or lanyards
- ► Simple weight selection
  - Page 7 of 34

Sustainable living is more than just shutting off lights in empty rooms and recycling plastic – it's leaving the planet a little better than you found it. With SportsArt ECO-POWR<sup>™</sup>, fitness facilities can transform into power plants that offset their build-ing's electrical costs and earn points towards LEED certification, government incentives, and more.