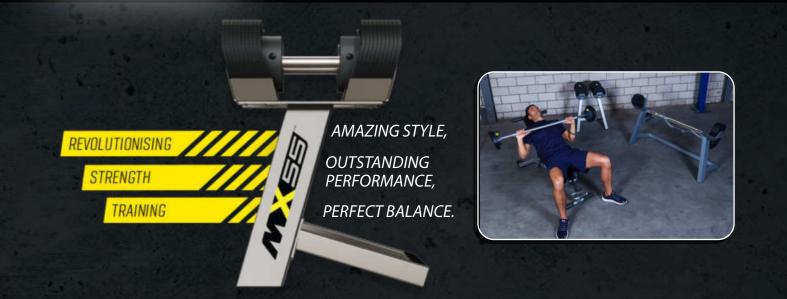

# A DESIGN SO COMPACT IT FITS PERFECTLY INTO YOUR LIFESTYLE

#### Weight & Dimension

- Weight range: 20-80 lbs in 5 lb increments (9.8-36.4 kg in 2.25 kg increments)
- Total weight with stand: 135.3 lbs (61.5 kg) • Bar length: 47.8" long (121.5 cm) – end to
- end loaded
- Bar inside dimensions: 43.5" (110.5 cm) bar (inside dimensions) by 1.12" (2.8 cm) diameter
- System footprint in stand: 56.3" L X 18.5" W X 30.9" H (143 cm L X 47cm W X 78.5 cm H)

### A DESIGN SO COMPACT IT FITS PERFECTLY INTO YOUR LIFESTYLE

Easy to Handle

Quiet Smooth Operation

No Protruding Knobs/Ends

Open Handle Design

Exceptional Value