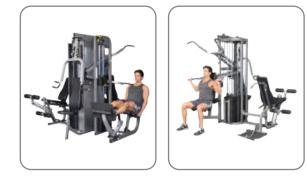

Strength lines consist of two selectorized machine categories: Status and Performance. The line also includes dual-function units, plate loaded units, and free weights and benches. Our premium Status line equipment is designed to increase training balance and provide biomechanically accurate exercise, while our ergonomic Performance and Dual Function lines offer supreme performance at a competitive price. SportsArt's plate loaded and free weight/bench products utilize proper biomechanics and durable construction to provide a robust and stable workout.