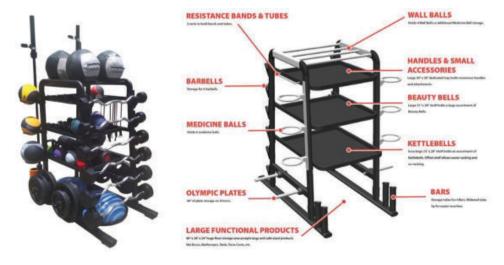

multiple grips to target different muscles for users of all sizes. Places the foot in a bio-mechanically correct angle to ensure an effective hamstring stretch. Ensures correct foot position and stability for numerous standing stretches.

#### ErgoStretch™ PLATFORM

Places user in correct position for more effective lower leg stretches. Allows users of all sizes to perform standing stretches from a stabilized position.

#### ErgoStretch™ ROLLERS

Provides comfortable and effective leg stabilization for both seated and standing stretches.

#### SEAT / LEG PAD

Provides comfort and stability for correct positioning in seated stretches.

#### PLACARD

Instructs the user through a comprehensive 10-stretch total body circuit.

### THE HUB300 A PLACE FOR EVERYTHING AND EVERYTHING IN ITS PLACE.





# My Space, My Time

# Stay active! Mats and Balance Products



Fitness & Training



Yoga & Pilates



Physio & Rehabilitation



Schools & Associations







No tripping thanks to flat ent on the floo



imple to clean, antimicrobia

Slip-proof foam technology prevent



onal satile application. Inc



g life span d-wearing material for ars of use

High-quality mate ils, strict

na Yielding and supportive, protect tion against injuries



Page 25 of 34



# Leaders in Mindful Movement<sup>™</sup> High-quality equipment and world-class education



Reformers

Professional At-Home Rehab Reformer Accessories



### Equipment

Chairs Barres Barrels Halo® Trainer Plus



Mats

Pilates Yoga Eco-Friendly Mat Bags - Straps



### **Fitness Accessories**

Balls Bands - Tubing - Straps Fitne