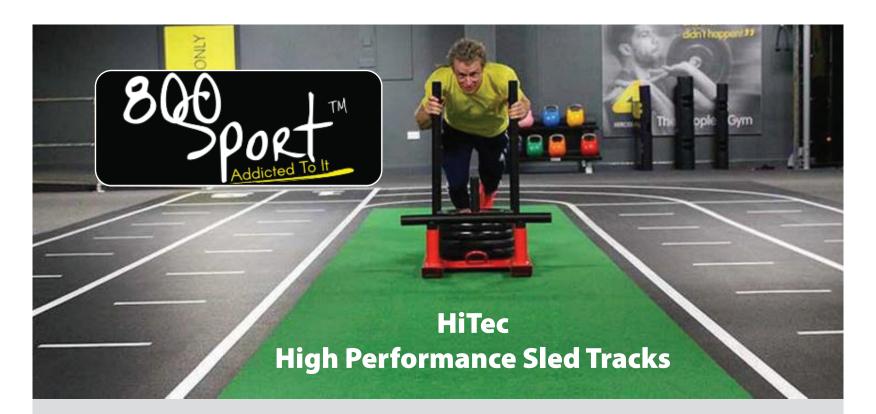

### FULL VULCANIZED RUBBER LAYERS

Easy to maintenance and excellent abrasion resistance. High impact resistance. Latex Free.

Sled work involves pushing and pulling a weighted sled over a set distance. The training surface is extremely resistant to wear and provides exercisers with good grip underfoot. A sled lane surface is a feature within a gym and the design is easily customized by cutting in lines, numbers, letters and even a company logo. For plyometric activities the sled lane can be bonded to a high performing shock pad. Materials suitable for this type of activity include:

- Needle-punched polypropylene sports surface available in a range of bright colours
- Elastic layers for additional shock absorbing properties
- Customised lines, numbers and letters

Terracotta

Summer Green

Bright Blue

Autumn Green

Navy

Black (Special)

| <b>RS FITNESS</b> |
|-------------------|
| TO THE CORE       |
| www.rsfitness.ae  |

nten/a

Office 913, Grosvenor Business Tower, Barsha Heights P.O. Box 37164, Dubai, U.A.E. Tel No. 971 4 2266245 Email: office@rsfitness.ae Website: www.rsfitness.ae