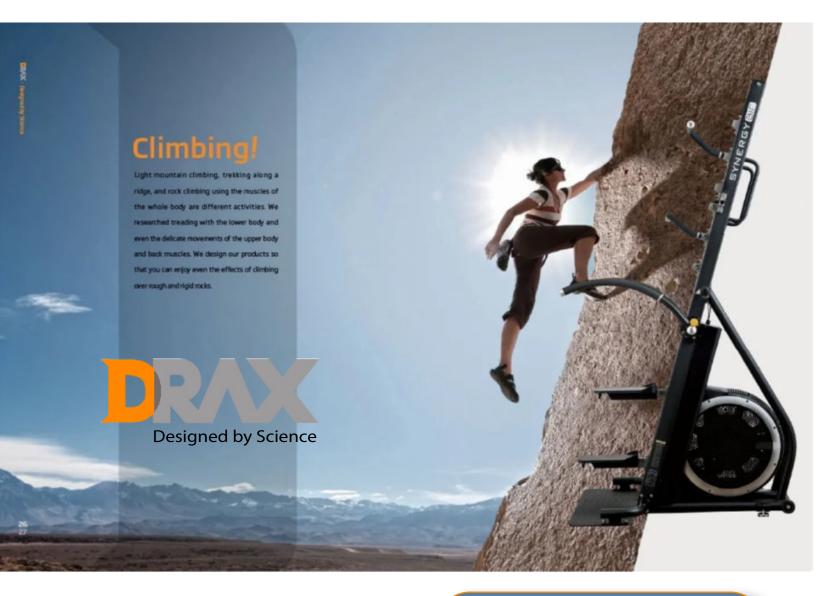

# SYNERGY FITNESS

### **Overview:**

- Patented integrated continuous
   variable transmission
- Potential power range of up to one million watts at 150 steps cycle per minute
- Automatic range of movement variability up to 65cm

► Multiple operational modes, including but not limited to: Total body climbing, Lower body climbing / stepping (supported and unsupported), Upper body reciprocal and/or single arm "hang pull"and "push press", Lower body reciprocal and/or one arm supporte chest press and row, Reciprocal calf press, Deadlift and pushdown