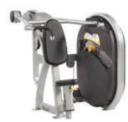

CL-3501 SHOULDER PRESS

CL-3301 CHEST PRESS

CL-3402 LEG CURL

CL-3401 LEG EXTENSION

CL-3103 TRICEPS PRESS

CL-3102 PREACHER CURL

WHAT'S UNIQUE ABOUT THE CLUB LINE?

- ▶ 16% smaller footprint
- Smooth feeling movements
- ► 19% lower profile

CL-3201 LAT PULLDOWN

- Sleek design
- Quiet operation
- ► More increments
- No loose pins or lanyards
- ► Simple weight selection
  - Page 7 of 34

Sustainable living is more than just shutting off lights in empty rooms and recycling plastic – it's leaving the planet a little better than you found it. With SportsArt ECO-POWR<sup>™</sup>, fitness facilities can transform into power plants that offset their build-ing's electrical costs and earn points towards LEED certification, government incentives, and more.