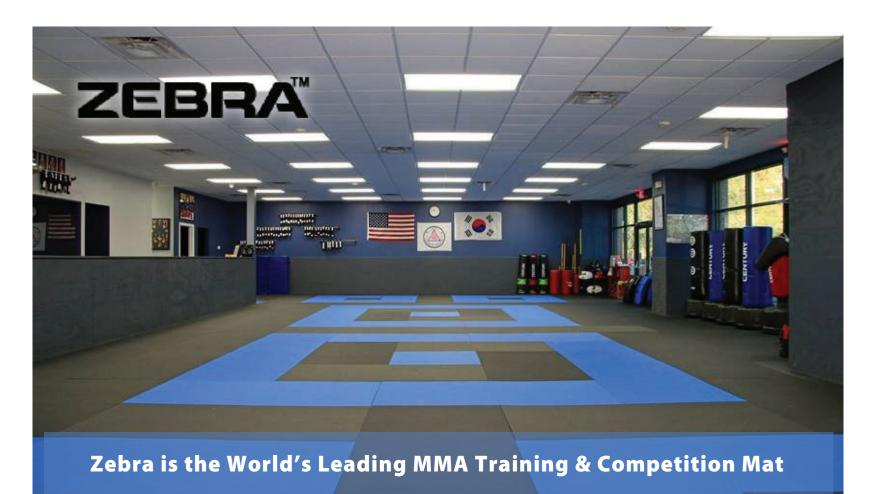

SPORTEC® UNI versa (for outdoor areas)

and start

SPORTEC® purcolor

SPORTEC® color 15 (also available as color 0)

Specifically developed for stand-up martial arts and fitness training, the 1 inch thick Zebra Mat is one of our best-selling products. At 1 inch thick, each mat provides a firm surface for kicks and spins, enough shock absorption for the occasional fall or takedown, and is a proven solution for fitness training.

Regardless of thickness, the center of every Zebra Mat is a 100% recycled, multi-density, open-cell foam held together with a proprietary adhesive process that allows us to confidently offer a 15-year product life expectancy alongside the Zebra Mats 10-year warranty.

Because the foam is open-cell, it is also completely climate stable – meaning your mats will not expand or contract with changes in temperature, additionally they reduce noise pollution, and act as an insulator which can reduce utility costs.

On the exterior, every Zebra Mat is surfaced and edged with a reinforced, closed-cell vinyl that is internationally certified as phthalate free, and has received an antimicrobial treatment to help prevent the growth of microorganisms. The corners are hand-finished to ensure a moisture-proof seam at each, and the underside is completed by a natural rubber anti-skid surface for added stability.