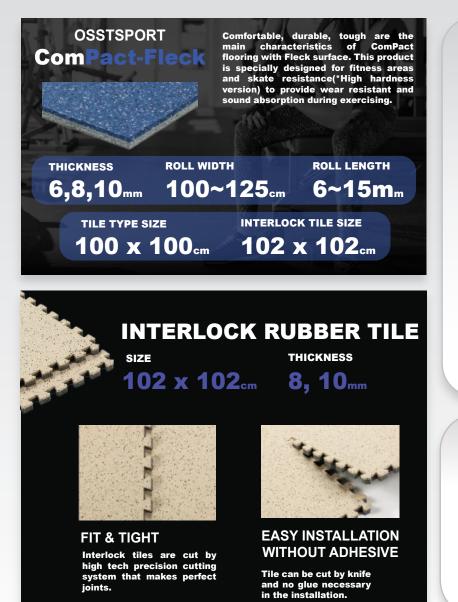

er with a proprietary adhesive process that allows us to confidently offer a 15-year product life expectancy alongside the Zebra Mats 10-year warranty.

Because the foam is open-cell, it is also completely climate stable – meaning your mats will not expand or contract with changes in temperature, additionally they reduce noise pollution, and act as an insulator which can reduce utility costs.

On the exterior, every Zebra Mat is surfaced and edged with a reinforced, closed-cell vinyl that is internationally certified as phthalate free, and has received an antimicrobial treatment to help prevent the growth of microorganisms. The corners are hand-finished to ensure a moisture-proof seam at each, and the underside is completed by a natural rubber anti-skid surface for added stability.









### FULL VULCANIZED RUBBER LAYERS

Easy to maintenance and excellent abrasion resistance. High impact resistance. Latex Free.









Sled work involves pushing and pulling a weighted sled over a set distance. The training surface is extremely resistant to wear and provides exercisers with good grip underfoot. A sled lane surface is a feature within a gym and the design is easily customized by cutting in lines, numbers, letters and even a company logo. For plyometric activities the sled lane can be bonded to a high performing shock pad. Materials suitable for this type of activity include:



- Needle-punched polypropylene sports surface available in a range of bright colours
- Elastic layers for additional shock absorbing properties
- Customised lines, numbers and letters