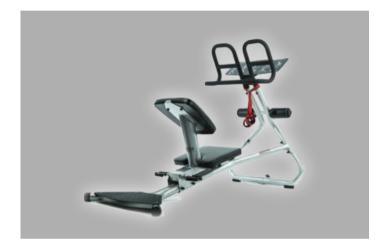

### A SUPERIOR STRETCHING EXPERIENCE ALL ON ONE MACHINE!

**DESIGNED** for the heavy-duty commercial facility market, the TotalStretch<sup>™</sup> TS200 revolutionizes stretching by allowing users to safely and effectively perform a comprehensive set of stretches all in one place. Seated or standing. From the front or the back.

### FEATURES

#### ErgoStretch™ HANDLEBAR SYSTEM

Provides multiple grips to target different muscles for users of all sizes. Places the foot in a bio-mechanically correct angle to ensure an effective hamstring stretch. Ensures correct foot position and stability for numerous standing stretches.

#### ErgoStretch™ PLATFORM

Places user in correct position for more effective lower leg stretches. Allows users of all sizes to perform standing stretches from a stabilized position.

#### ErgoStretch™ ROLLERS

Provides comfortable and effective leg stabilization for both seated and standing stretches.

#### SEAT / LEG PAD

Provides comfort and stability for correct positioning in seated stretches.

#### PLACARD

Instructs the user through a comprehensive 10-stretch total body circuit.