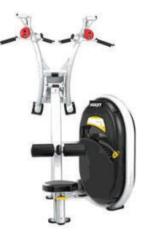

CL-3501 SHOULDER PRESS

CL-3301 CHEST PRESS

CL-3402 LEG CURL

CL-3401 LEG EXTENSION

CL-3103 TRICEPS PRESS

CL-3102 PREACHER CURL

WHAT'S UNIQUE ABOUT THE CLUB LINE?

- ▶ 16% smaller footprint
- Smooth feeling movements
- ► 19% lower profile

CL-3201 LAT PULLDOWN

- Sleek design
- Quiet operation
- ► More increments
- No loose pins or lanyards
- ► Simple weight selection
  - Page 7 of 34

Sustainable living is more than just shutting off lights in empty rooms and recycling plastic – it's leaving the planet a little better than you found it. With SportsArt ECO-POWR<sup>™</sup>, fitness facilities can transform into power plants that offset their build-ing's electrical costs and earn points towards LEED certification, government incentives, and more.