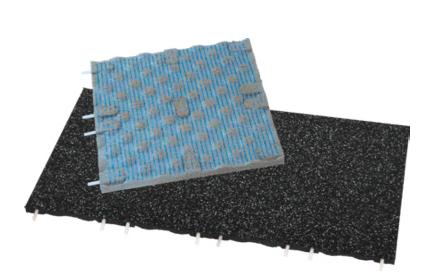

# **EPI** FITNESS TILES

EPI Fitness Tiles protect substrates from damage by heavy falling objects. These tiles are especially designed for weightlifting areas of fitness centers or training facilities.

EPI Fitness Tiles avoid deep impact damage while providing outstanding sound deadening as well and ensure that areas around the gym remain quiet.

EPI Fitness Tiles can be used in:

- Fitness rooms
- · Heavy weight areas
- Healthclubs
- Physical therapeutic areas

Dimensions (mm): 1000x1000 / 500x500 Thickness (mm):