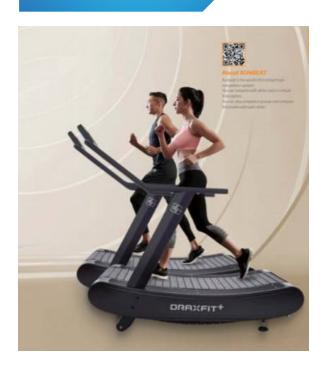

# DRAXFIT+

Users can experience the feeling of running in nature with this eco-friendly treadmill that naturally adjusts the speed according to the user's walking or running speed.

### NON-MOTORIZED TREADMILL Features & Benefits

Curved design with higher front and rear roller and lower center position makes it so when the user takes bigger steps the speed increases, with smaller steps the speed decreases, and when the user stands on the center, the treadmill slows to a stop.

Unlike a conventional treadmill, it uses thick and strong caterpillar type slats. There is no running board under the belt, therefore there are no concerns for shock to the human body while running.

When the user take steps on the curve, it stimulates the body to start putting pressure into the big toe first, imitating the stimulation of running outside. Over 20- 30% more efficiency guaranteed.