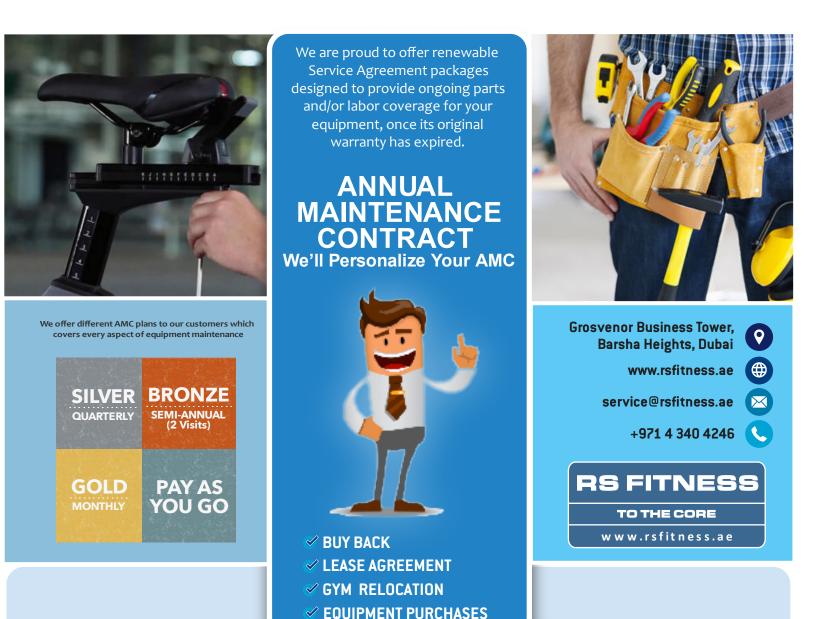

## AFTER SALES SERVICE & WARRANTY SUPPORT

Our after sales service is available 6 days a week. Each of our RS Fitness engineers are fully trained on all RS Fitness products enabling them to achieve an outstanding first time fix rate.

### Email: service@rsfitness.ae

In the unlikely event that your fitness equipment develops a fault, then we offer custom-made maintenance packages to give you complete peace of mind.

#### **CV Machines Maintenance Statement of Works**

- Perform operation & functional test to verify all features are performing properly. Verify unit sits level on floor if necessary adjust the leveling feet.
- Turn off power switch/circuit breaker and unplug the power cord from
- the wall outlet. Inspect the power cord, make sure it is not damaged or underneath the
- treadmill. Verify the cord clamp is securely installed.
  Vacuum under the equipment & clean the floor underneath
  Verify the stop clip is in place and functional.

- Clean the treadmill's frame using a cloth dampened with an approved
- cleaning solution. Use a soft nylon scrub brush or a towel to clean the running belt. Use a dry towel to clean the running belt and deck. Verify the safety lanyard is in place and functional.

- Clean the electronic console surface with a damp lint free cloth and dry completely. Clean touch screen console with a diluted solution of one part 91% Isopropyl
- Alcohol to one part water on a damp lint free cloth and dry completely Visually inspect the running deck and belt, make sure that the bed or belt is in good condition. Replace if necessary.
- Inspect visible welds, frame and wire connections. Clean drive belt and pulley with a small wire brush. Inspect running belt and deck.
- Check the tension, tracking and alignment of the running belt. Re-tension or adjust if necessary. Check the tension of the drive belt, adjust if necessary.
- Verify the wheels run smoothly on the elliptical ramp.
- Verify elliptical torque setting on crank arm and pillow blocks. Visually inspect the step-up and drive belts for cracks, fraying, or excessive wear.
- Verify the pedals move smoothly in the vertical and horizontal axis.
- Verify stationary bike seat moves smoothly through the entire adjustment range and the position latch works correctly.
- Remove hood & covers and vacuum the compartment and motor controller fan. Perform the software diagnostics, check LED function and record the
- odometer reading. Conduct Functionality test both the wireless and hand held heart rate.
- ${\it Check} the drive motor brushes, if applicable.$
- Inspect & lubricate lift motor screw, if necessary
- Check speed sensor function.
- Visually examine all wiring and connectors.
- Perform the software diagnostics, check LED function, and record the odometer reading.

#### Strength Machines Maintenance Statement of Works

- Operation & function verification.
- Verify unit sits level on floor.
- Vacuum underneath equipment.
- Clean all surfaces.
- Lube guide rods, bushings, rod ends, linear bearings, shafts and pop pins.
  Inspect visible welds, frame, and cable connections.
- Inspect cables and cable ends replacing upon any sign of wear.
- Check for kinks, frayed wires or deterioration of the cable coating.
- Look for signs of wear particularly at crimped ends of the cable and near pulleys. Verify proper tension on all cables.
- Inspect upholstery and pads for excessive wear and re-upholster if necessary Wipe down clean the frame unit.
- Verify the weight stack pin tether is attached and not missing.
  Inspect all weight pins to ensure they are secure and aligned with the weight stack.
  Verify the instruction placard is attached and intact.
- Check the machine motion to ensure smooth through full range of travel.
- Verify the adjustments of seats fully functional and lube.

### Indoor Cycle Maintenance Statement of Works

- Inspect, adjust, tune and lubricate all bikes
- Check entire bikes for rust, loose or worn parts
- Tighten crank arm fixing bolts & bottom bracket Remove excess gunk from brake assembly
- Inspect the brake pad for wear & tear
- Check saddle levelness & clamp bolt Check resistance unit if secured, centered and correctly adjusted
- Check the polyv Bbelt or chain properly tensioned
- Check pedals, toe straps and adjustment handles for wear & tear