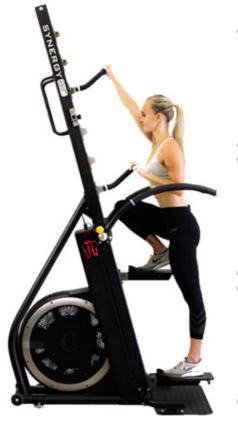

# SYNERGY FITNESS

### **Overview:**

- Patented integrated continuous
   variable transmission
- Potential power range of up to one million watts at 150 steps cycle per minute
- Automatic range of movement variability up to 65cm

► Multiple operational modes, including but not limited to: Total body climbing, Lower body climbing / stepping (supported and unsupported), Upper body reciprocal and/or single arm "hang pull"and "push press", Lower body reciprocal and/or one arm supporte chest press and row, Reciprocal calf press, Deadlift and pushdown