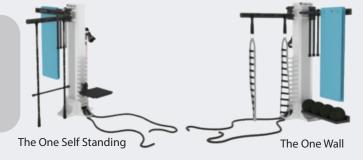

### THE ONE

The One is a single station, wall-oriented or self-standing unit ideal for 1:1 personal training. It can be easily augmented with storage and additional training accessories as needs increase.