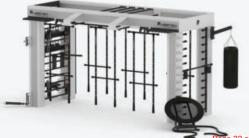

### The Corner

The Corner provides space-constrained facilities with the functionality of a much larger structure, but in a space-efficient configuration that works well in a corner today, or can be easily expanded on or reconfigured in the future.

#### W475 2D Wall Solution

Enhanced with a broad range of training accessories and storage solutions, the Wall Solutions are ideal for facilities looking to dedicate a higher level of organisation to functional training, while taking advantage of space that's often underutilised: the space along the walls.

### The Format X2 Fixed 450

As a free-standing system that can accommodate functional and suspended bodyweight training accessories, The Format configurations will be the hub of personal training activity that's bound to attract and engage.