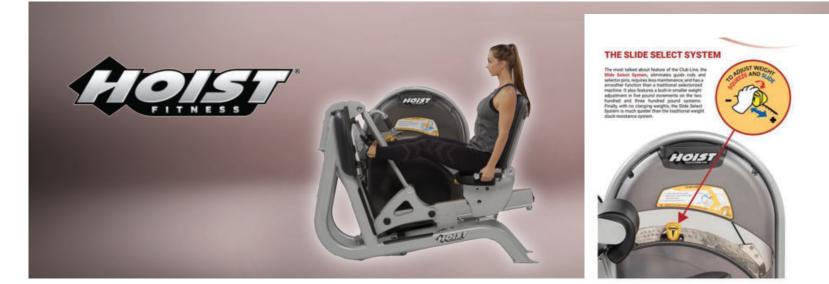

#### QUIET OPERATION

Weight-on-weight contact is eliminated with Slide Select System

### SLIDE SYSTEM EFFECT

An easy-to-use weight selection system comprised of a solitary weight with varying leverage

#### MULTIPLE GRIP OPTIONS

Patented Flip n Grip® technology provides 4 lat pull grip options, including rock grips

OUR NEW CLUB LINE FEATURES LOWER PROFILES, A SMALLER TOTAL FOOTPRINT & VERY SMOOTH, QUIET FUNCTIONS FOR A BETTER USER & OWNER EXPERIENCE.

CL-3501 SHOULDER PRESS

CL-3301 CHEST PRESS

CL-3402 LEG CURL

CL-3401 LEG EXTENSION

CL-3103 TRICEPS PRESS

CL-3102 PREACHER CURL

WHAT'S UNIQUE ABOUT THE CLUB LINE?

- ▶ 16% smaller footprint
- Smooth feeling movements
- ► 19% lower profile

CL-3201 LAT PULLDOWN

- Sleek design
- Quiet operation
- ► More increments
- No loose pins or lanyards
- ► Simple weight selection
  - Page 7 of 34

Sustainable living is more than just shutting off lights in empty rooms and recycling plastic – it's leaving the planet a little better than you found it. With SportsArt ECO-POWR<sup>™</sup>, fitness facilities can transform into power plants that offset their build-ing's electrical costs and earn points towards LEED certification, government incentives, and more.