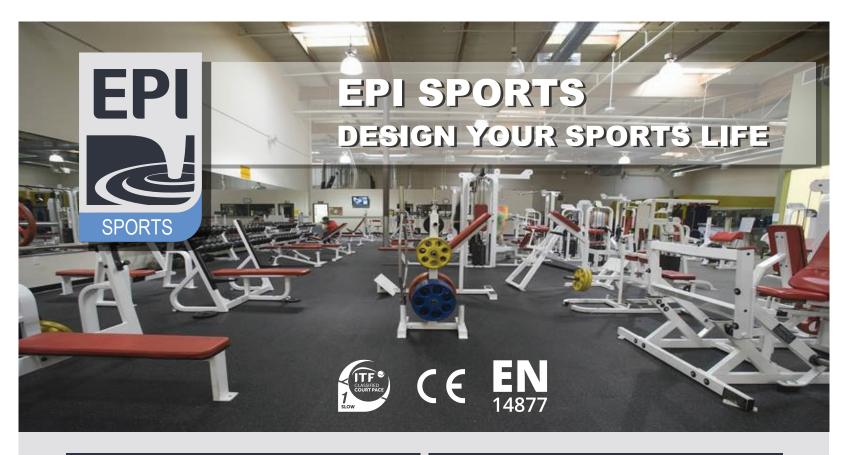

# **EPIFLEX** RUBBER FLOORING

EPI Sports provides a broad range of Rubber floorings. EPIFLEX is made of a mixture of recycled rubber (SBR) and coloured new rubber granules (EPDM). These are bonded together with a polyurethane binder.

Although every combination of recycled rubber (0-100%) and coloured EPDM granules (0-100%) can be provided, some standard series have been defined. These series have a fixed proportion of recycled rubber versus new rubber.

EPIFLEX20-80 SERIES:

EPIFLEX EXTREME & SENSATION:

EPIFLEXMIX SERIES:

EPIFLEXUNI SERIES:

Between 60-100% Coloured EPDM 100% EPDM

UNIQUE FEATURES Impact sound absorbing
 Excellent anti-slip characteristics even when wet
 Extremely wear resistant
 anti-fatique

20% Coloured EPDM granules and 80% Recycled Rubber

With 20-35% big(extreme) and small (sensation) EPDM dots