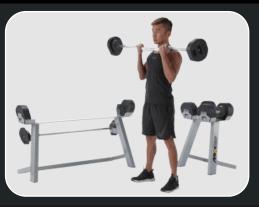

#### Weight & Dimension

- Weight range: 10-55 lbs in 5 lb increments (4.5-24.9 kg in 2.25 kg increments)
- Total weight with stand: 142 lbs (64.4 kg)
- Handle length: 15.94" L (40.5 cm) end to end at 55 lbs (24.9 kg) 9.58" L (24.3 cm) – end to end at 10 lbs (4.5 kg)
- Handle inside dimensions: 5.21" (13.2 cm) handle (inside
- dimensions) by 1.14" (2.9 cm) diameter System footprint in stand: 18.74" L X 22" W X 30.68" H (47.6 cm L X 55.9 cm W X 77.9 cm H)
- Distance from outside of handle to outside of weight: approx 4" (10.2 cm)

#### Weight & Dimension

- Weight range: 20-80 lbs in 5 lb increments (9.8-36.4 kg in 2.25 kg increments)
- Total weight with stand: 135.3 lbs (61.5 kg) • Bar length: 47.8" long (121.5 cm) – end to
- end loaded
- Bar inside dimensions: 43.5" (110.5 cm) bar (inside dimensions) by 1.12" (2.8 cm) diameter
- System footprint in stand: 56.3" L X 18.5" W X 30.9" H (143 cm L X 47cm W X 78.5 cm H)

### A DESIGN SO COMPACT IT FITS PERFECTLY INTO YOUR LIFESTYLE

Easy to Handle

Quiet Smooth Operation

No Protruding Knobs/Ends

Open Handle Design

Exceptional Value