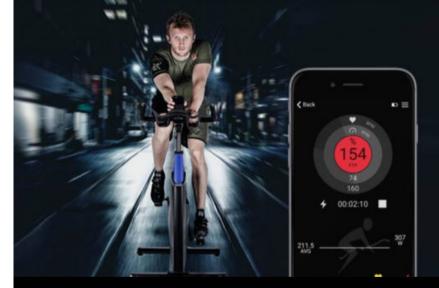

The new BODY BIKE  $\circledast$  Indoor Cycling App collects, visualizes and stores your performance data: Power, HR, cadence, calories, distance, speed, MAP and FTP - current, maximum and average values. Review your performance and track your progress.

### TRAIN SMART WITH THE APP

Austration the Play

Our app is developed for BODY BIKE SMART®+. It enables you to display your training data on your smartphone as you work out and save it in the app's workout history.