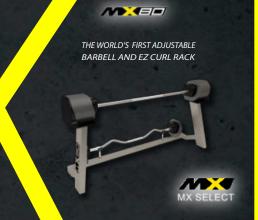

#### Weight & Dimension

- Weight range: 10-55 lbs in 5 lb increments (4.5-24.9 kg in 2.25 kg increments)
- Total weight with stand: 142 lbs (64.4 kg)
- Handle length: 15.94" L (40.5 cm) end to end at 55 lbs (24.9 kg) 9.58" L (24.3 cm) – end to end at 10 lbs (4.5 kg)
- Handle inside dimensions: 5.21" (13.2 cm) handle (inside
- dimensions) by 1.14" (2.9 cm) diameter System footprint in stand: 18.74" L X 22" W X 30.68" H (47.6 cm L X 55.9 cm W X 77.9 cm H)
- Distance from outside of handle to outside of weight: approx 4" (10.2 cm)

#### Weight & Dimension

- Weight range: 20-80 lbs in 5 lb increments (9.8-36.4 kg in 2.25 kg increments)
- Total weight with stand: 135.3 lbs (61.5 kg) • Bar length: 47.8" long (121.5 cm) – end to
- end loaded
- Bar inside dimensions: 43.5" (110.5 cm) bar (inside dimensions) by 1.12" (2.8 cm) diameter
- System footprint in stand: 56.3" L X 18.5" W X 30.9" H (143 cm L X 47cm W X 78.5 cm H)

### A DESIGN SO COMPACT IT FITS PERFECTLY INTO YOUR LIFESTYLE

Easy to Handle

Quiet Smooth Operation

No Protruding Knobs/Ends

Open Handle Design

Exceptional Value